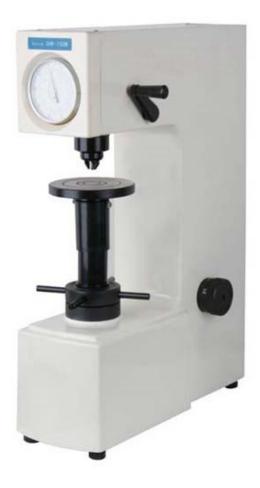

## MANUAL ROCKWELL HARDNESS TESTER RoboRock – 150M

#### ISO 6508, ASTM E18, JIS Z2245, GB/T230

RoboRock-150M is a manual Rockwell testing machine with high accuracy, reliability and durability, it is applied at the workshops and measurement departments for determining the Rockwell hardness of the ferrous and non-ferrous metals.

## **FEATURES**

- RoboRock-150M analogue gauge resolution is 0.5HR, it is useful to improve the reading accuracy than traditional 1HR resolution;
- RoboRock-150M force knob adopts the metal material to replace the plastic, it largely improves the instrument using-life
- RoboRock-150M loading, dwell and unloading is buffering by oil pump, it eliminates the operator's tiredness
- > RoboRock-150M indenter protector is available to improve the using lifetime of indenter.

# **TECHNICAL SPECIFICATION**

| Product Name            | Manual Rockwell Hardness Tester            |
|-------------------------|--------------------------------------------|
| Model                   | RoboRock-150M                              |
| Rockwell Scales         | HL,HRC ,HRB, HRA, HV,HB,HS                 |
| Measuring Range         | 10Kgf(98.07N)                              |
| Test Force              | 60Kgf(558.4N),100Kgf(980.7N),150Kgf(1471N) |
| Dwell Time              | Adjustable 1-60s                           |
| Hardness Indication     | Analogue Display                           |
| Resolution              | 0.5HR                                      |
| Loading Control         | Manual                                     |
| Max. Height Of Specimen | 175mm                                      |
| Instrument Throat       | 165mm                                      |
| Dimension(LxWxH)        | 520 x215 x700mm                            |
| Packing Dimension       | 630 x440 x960mm                            |
| Gross/Net Weight        | 120Kg/90Kg                                 |