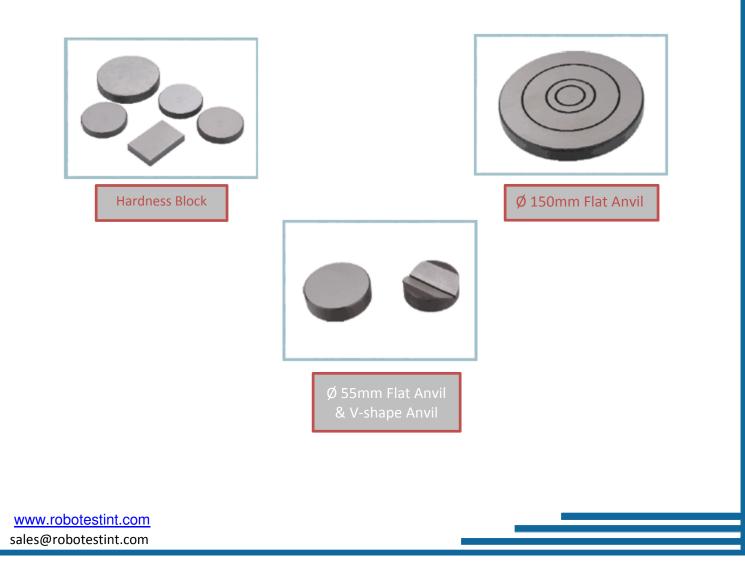

# **SCOPE OF SUPPLY**

| RoboRock-150M unit        | Hardness Test Block 20-33  |
|---------------------------|----------------------------|
| Hardness Test Block 57-70 | Hardness Test Block 85-100 |
| Ø 1.588mm Ball indenter   | Ø 1.588mm Steel Ball       |
| Cone Diamond Indenter     | Ø 150mm Flat Anvil         |
| Ø 40mm V-shape Anvil      | Weight A, B, C             |
| Instrument Manual/        | Test Certificate           |
| Accessories Box           | Anti Dust Cover            |